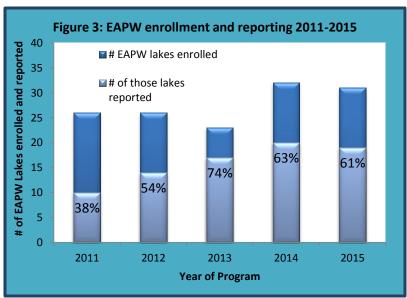

## Outcomes: Enrollment & Reporting

#### **Notables:**

- \* 53% reporting lakes had visits from EAPW staff 2015
- \* 63% reporting lakes had a staff visit during 2013,2014 or 2015
- \* 14 Lakes enrolled in EAPW 3+ years
  - \* 11 of those lakes still enrolled 2015
- \* 38% lakes enrolled in 2015 are NEW to EAPW!!!