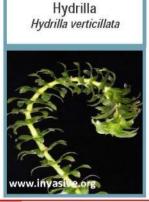

## **EAPW – Watch List**

Eurasian milfoil (Myriophylum spicatum) Curly-leaf pondweed (Potomogeton crispus)

Starry stonewort (Nitellopsis obstusa) Macroalgae

Hydrilla (Hydrilla verticillata)