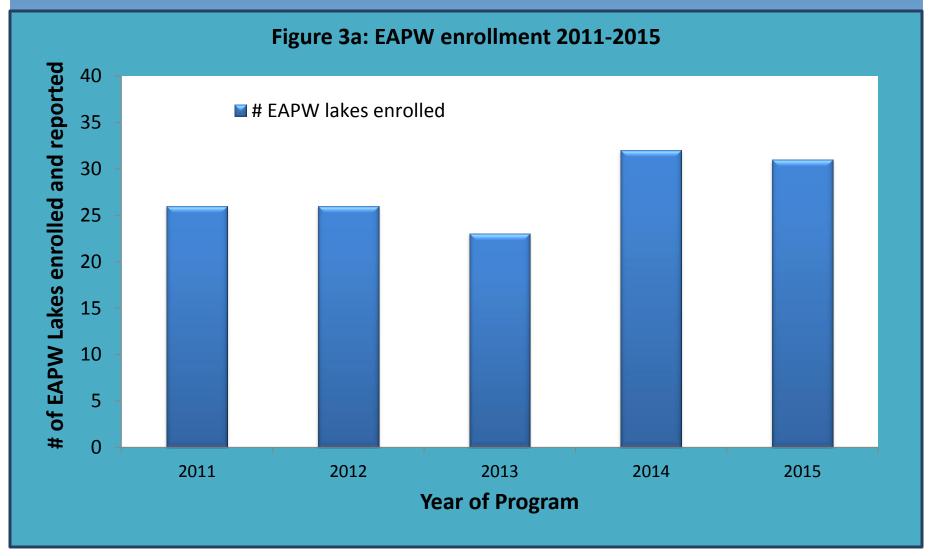

## Brief History – EAPW Challenges 2011

- Low program enrollment: While training sessions were popular, only 26 of the 221 CLMP lakes (12%) enrolled in EAPW 2011
- \* Low reporting: Only ten (38%) of EAPW enrolled lakes reported
- No volunteer-friendly identification guides for Michigan exotic species

## Outcomes: Enrollment

<sup>\*</sup>Since 2013 total 50 lakes have enrolled in EAPW program.

## Outcomes: Enrollment & Reporting