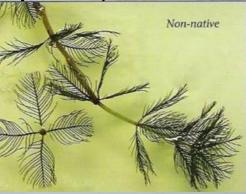

## **EAPW – Watch List**

Eurasian milfoil (Myriophylum spicatum) Curly-leaf pondweed (Potomogeton crispus)

Starry stonewort (Nitellopsis obstusa) Macroalgae

Hydrilla (Hydrilla verticillata)

#### Michigan's Aquatic Invasive Plant Watch List

Aquatic invasive species on the watch list have been identified as being an immediate and significant threat to Michigan's natural resources. These species either have never been confirmed in the wild in Michigan or have a limited known distribution. Early detection and timely reporting are crucial for preventing establishment and limiting impacts. For more information on these plants, visit: www.misin.msu.edu