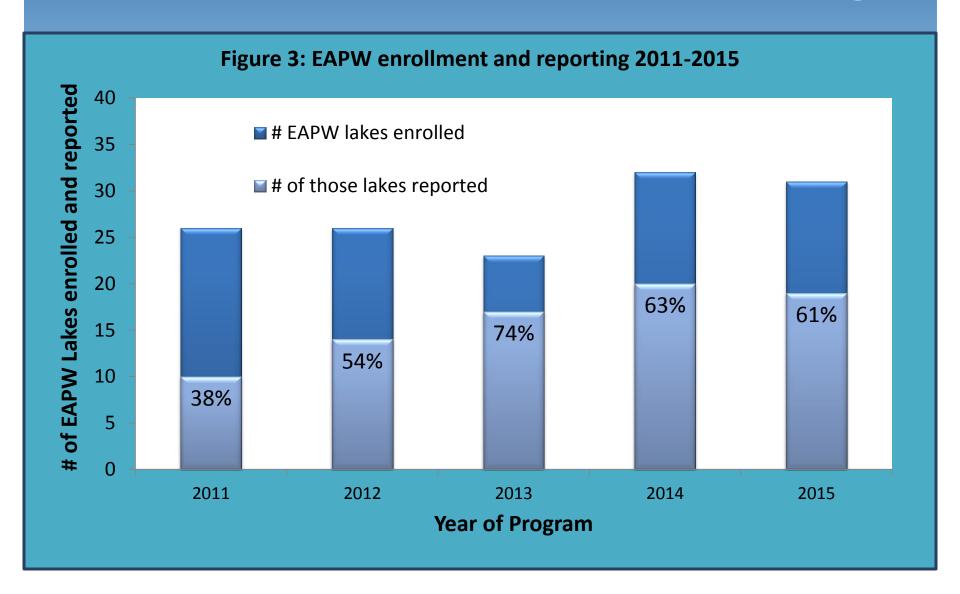

## Brief History – EAPW Challenges 2011

- Low program enrollment: While training sessions were popular, only 26 of the 221 CLMP lakes (12%) enrolled in EAPW 2011
- \* Low reporting: Only ten (38%) of EAPW enrolled lakes reported
- No volunteer-friendly identification guides for Michigan exotic species

## Outcomes: Enrollment & Reporting

#### **Notables:**

- \* 53% reporting lakes had visits from EAPW staff 2015
- \* 63% reporting lakes had a staff visit during 2013,2014 or 2015
- \* 14 Lakes enrolled in EAPW 3+ years
  - \* 11 of those lakes still enrolled 2015
- \* 38% lakes enrolled in 2015 are NEW to EAPW!!!