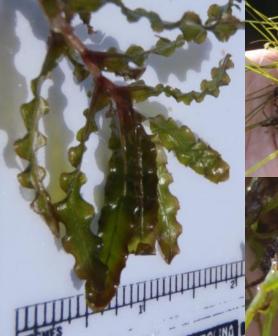

## **EAPW – Watch List**

Eurasian milfoil (Myriophylum spicatum) Curly-leaf pondweed (Potomogeton crispus)

Starry stonewort (Nitellopsis obstusa) Macroalgae

Hydrilla (Hydrilla verticillata)

#### Michigan's Aquatic Invasive Plant Watch List

Aquatic invasive species on the watch list have been identified as being an immediate and significant threat to Michigan's natural resources. These species either have never been confirmed in the wild in Michigan or have a limited known distribution. Early detection and timely reporting are crucial for preventing establishment and limiting impacts. For more information on these plants, visit: www.misin.msu.edu