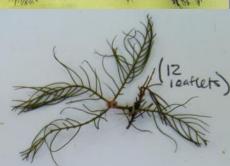

## **EAPW – Watch List**

Eurasian milfoil (Myriophylum spicatum) Curly-leaf pondweed (Potomogeton crispus)

Starry stonewort (Nitellopsis obstusa) Macroalgae

Hydrilla (Hydrilla verticillata)

#### Michigan's Aquatic Invasive Plant Watch List

Aquatic invasive species on the watch list have been identified as being an immediate and significant threat to Michigan's natural resources. These species either have never been confirmed in the wild in Michigan or have a limited known distribution. Early detection and timely reporting are crucial for preventing establishment and limiting impacts. For more information on these plants, visit: www.misin.msu.edu