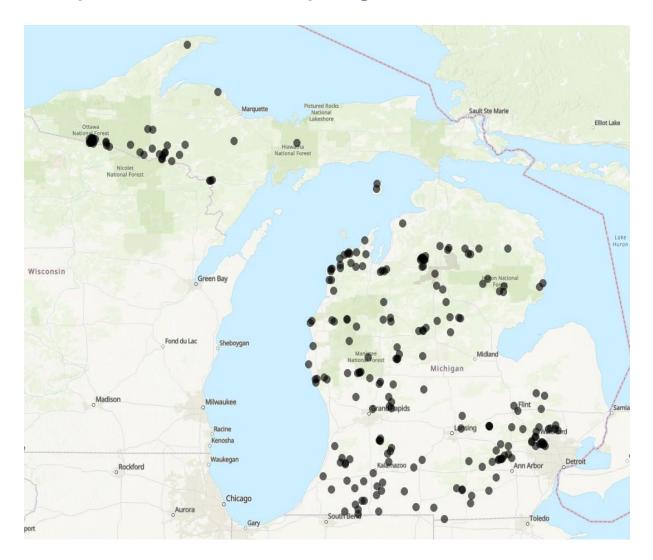

the volunteer monitoring procedures: <a href="https://micorps.net/wp-content/uploads/2021/03/CLMP-Manual-2019update2\_2021.pdf">https://micorps.net/wp-content/uploads/2021/03/CLMP-Manual-2019update2\_2021.pdf</a>
- 3. Starting in 2014, each lake enrolling in the program received an individual report summarizing their data. <a href="https://micorps.net/lake-monitoring/individual-lake-reports/">https://micorps.net/lake-monitoring/individual-lake-reports/</a>
- 4. The CLMP Quality Assurance Project Plan (QAPP) is a detailed report on how the CLMP collects and maintains high quality scientific data: <a href="https://micorps.net/wp-content/uploads/2018/06/QAPP\_CLMP\_2018.pdf">https://micorps.net/wp-content/uploads/2018/06/QAPP\_CLMP\_2018.pdf</a>

## II. Map of 2021 CLMP Participating Lakes



## III. A Note About Trophic Status and Carlson's TSI

A Trophic Status Index (TSI) is a lake classification system that rates water bodies on the amount of biological production they sustain. The CLMP uses the TSI scheme developed in 1977 by limnologist Dr. Robert Carlson, who created a numerical scale (0-100) where the numbers indicate the level of nutrient enrichment. Using the proper equations, the CLMP convert results from Summer Total Phosphorus, Secchi Depth, and Chlorophyll-a to this TSI scale.

There are 3 primary categories of Trophic Status:

Oligotrophic: Generally deep and clear lakes with little aquatic plant or algae growth. These lakes maintain sufficient dissolved oxygen in the cool, deep-bottom waters during late summer to support cold water fish, such as trout and whit