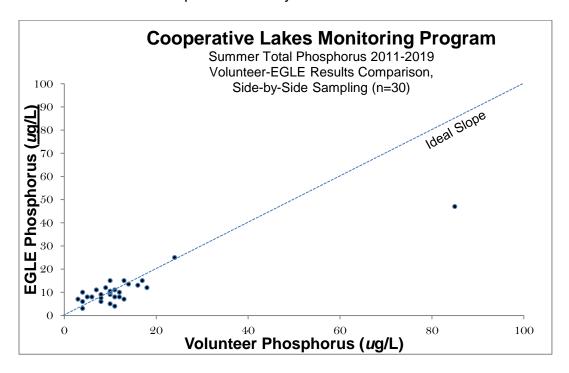

#### E. Total Summer Phosphorus Side-by-Side Data 2011-2019

## V. EGLE Side-by-Side Data Verification

An EGLE biologist monitors several lakes a year alongside the CLMP volunteers for phosphorus and chlorophyll. In the early years of the program, EGLE used its standard operating procedures to collect the data, which differ slightly from the volunteers' monitoring procedures. The goal of the side-by-side visits was to ensure that the volunteer procedures produced accurate data. The correlation between EGLE samples and volunteer's samples has proven to be very high through many years of these side-by-side tests (Graphs C,D, and F). CLMP and EGLE staff have concluded that the CLMP volunteer sampling methods resulted in the collection of accurate data.

Starting in 2011, EGLE began to use the volunteer procedures instead of EGLE standard procedures to run the side-by-side data verifications. This data can be found in Graphs E and G. The new goal of the side-by-side visits are to build relationships with the volunteers and ensure that they have reviewed the training materials and correctly follow the volunteer procedures. Another goal of the side-by-side visits is to check that the results of samples collected by a professional very familiar with the procedures gets the same result as a volunteer who may be new to it. Samples are collected by both the volunteer and EGLE staff and are both analyzed at the State of Michigan Environmental Lab.