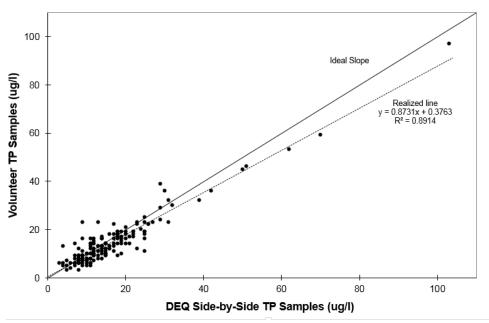

### C. Total Spring Phosphorus Side-by-Side Data 1994-2010

#### **Cooperative Lakes Monitoring Program**

Spring Total Phosphorus 1994-2010 (Volunteer vs. DEQ Side-by-Side Samples, n=174)

## V. EGLE Side-by-Side Data Verification

An EGLE biologist monitors several lakes a year alongside the CLMP volunteers for phosphorus and chlorophyll. In the early years of the program, EGLE used its standard operating procedures to collect the data, which differ slightly from the volunteers' monitoring procedures. The goal of the side-by-side visits was to ensure that the volunteer procedures produced accurate data. The correlation between EGLE samples and volunteer's samples has proven to be very high through many years of these side-by-side tests (Graphs C,D, and F). CLMP and EGLE staff have concluded that the CLMP volunteer sampling methods resulted in the collection of accurate data.