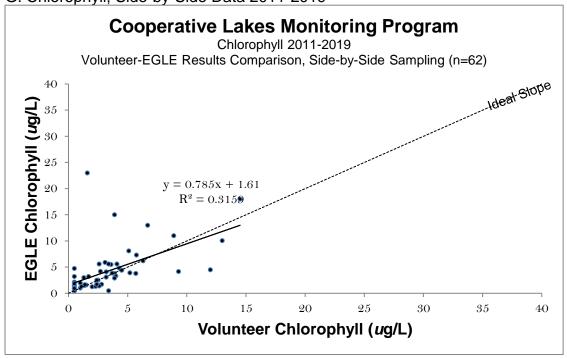

#### G. Chlorophyll, Side-by-Side Data 2011-2019

## V. EGLE Side-by-Side Data Verification

An EGLE biologist monitors several lakes a year alongside the CLMP volunteers for phosphorus and chlorophyll. In the early years of the program, EGLE used its standard operating procedures to collect the data, which differ slightly from the volunteers' monitoring procedures. The goal of the side-by-side visits was to ensure that the volunteer procedures produced accurate data. The correlation between EGLE samples and volunteer's samples has proven to be very high through many years of these side-by-side tests (Graphs C,D, and F). CLMP and EGLE staff have concluded that the CLMP volunteer sampling methods resulted in the collection of accurate data.

Starting in 2011, EGLE began to use the volunteer procedures instead of EGLE standard procedures to run the side-by-side data verifications. This data can be found in Graphs E and G. The new goal of the side-by-side visits are to build relationships with the volunteers and ensure that they have reviewed the training materials and correctly follow the volunteer procedures. Another goal of the side-by-side visits is to check that the results of samples collected by a professional very familiar with the procedures gets the same result as a volunteer who may be new to it. Samples are collected by both the volunteer and EGLE staff and are both analyzed at the State of Michigan Environmental Lab.