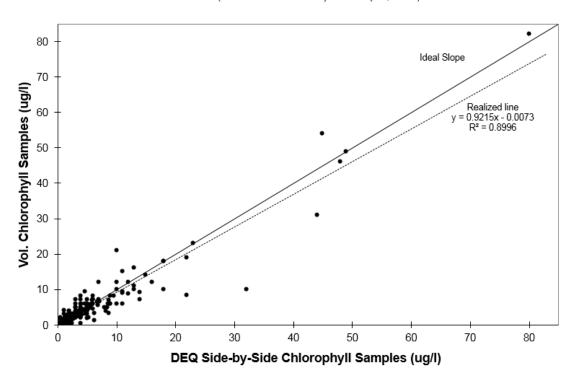

#### F. Chlorophyll, Side-by-Side Data 1994-2010

# Cooperative Lakes Monitoring Program Chlorophyll a 1998-2010 (Volunteer vs. DEQ Side-by-Side Samples, n=198)

## V. EGLE Side-by-Side Data Verification

An EGLE biologist monitors several lakes a year alongside the CLMP volunteers for phosphorus and chlorophyll. In the early years of the program, EGLE used its standard operating procedures to collect the data, which differ slightly from the volunteers' monitoring procedures. The goal of the side-by-side visits was to ensure that the volunteer procedures produced accurate data. The correlation between EGLE samples and volunteer's samples has proven to be very high through many years of these side-by-side tests (Graphs C,D, and F). CLMP and EGLE staff have concluded that the CLMP volunteer sampling methods resulted in the collection of accurate data.