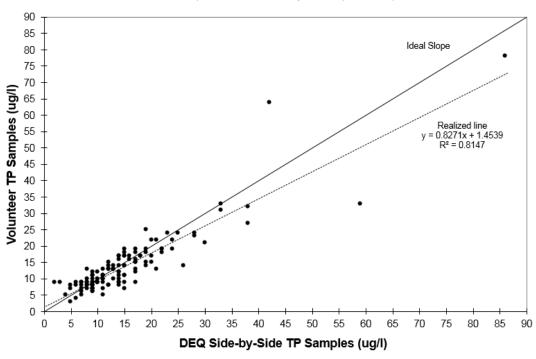

#### D. Total Summer Phosphorus Side-by-Side Data 1998-2010

## V. EGLE Side-by-Side Data Verification

An EGLE biologist monitors several lakes a year alongside the CLMP volunteers for phosphorus and chlorophyll. In the early years of the program, EGLE used its standard operating procedures to collect the data, which differ slightly from the volunteers' monitoring procedures. The goal of the side-by-side visits was to ensure that the volunteer procedures produced accurate data. The correlation between EGLE samples and volunteer's samples has proven to be very high through many years of these side-by-side tests (Graphs C,D, and F). CLMP and EGLE staff have concluded that the CLMP volunteer sampling methods resulted in the collection of accurate data.